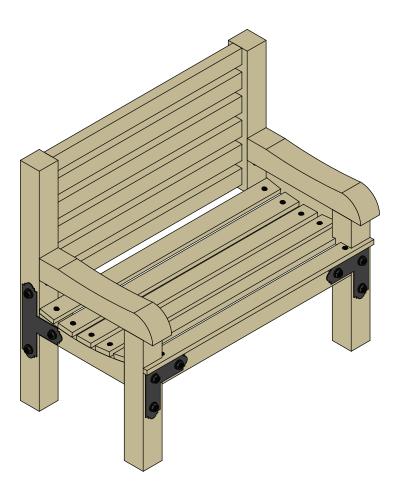

| PARTS LIST |     |                     |                                                             |  |
|------------|-----|---------------------|-------------------------------------------------------------|--|
| ITEM       | QTY | PART NUMBER         | DESCRIPTION                                                 |  |
| 1          | 2   | Back Legs           | 100x100 Timber - Cut to 1100mm                              |  |
| 2          | 2   | Front Legs          | 100x100 Timber - Cut to 600mm                               |  |
| 3          | 2   | Seat Front (& Back) | 100x100 Timber - Cut to 1000mm                              |  |
| 4          | 2   | Seat Sides          | 100x100 Timber - Cut to 450mm<br>(Shaping by user Optional) |  |
| 5          | 2   | Arm Rests           | 100x100 Timber - Cut to 650mm<br>(Shaping by user Optional) |  |
| 6          | 6   | Back Supports       | 75x47 Timber - Cut to 1000mm                                |  |
| 7          | 6   | Seat Supports       | 75x22 Timber - Cut to 1200mm                                |  |