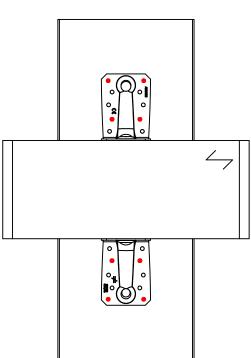

## Fastening pattern

| Item              | II | ABR9020S                |                      |  |
|-------------------|----|-------------------------|----------------------|--|
| Fasteners         |    | Timber to rigid support | Beam to steel        |  |
| Type of fastening | =  | Partial nailing         | Fastening plan No. 3 |  |

| Header<br>Fastener(s) | Symbol | Fasteners                                 | Items     | Qty   |
|-----------------------|--------|-------------------------------------------|-----------|-------|
|                       |        | PDPA 🗘 📼                                  | PDPA-75   | 4 x 2 |
|                       |        | -                                         | -         |       |
|                       |        | -                                         | -         |       |
| Joist<br>Fastener(s)  | Symbol | Fasteners                                 | Items     | Qty   |
|                       | $\Phi$ | CNA ⊕ □□□□□□□□□□□□□□□□□□□□□□□□□□□□□□□□□□□ | CNA4.0X60 | 8 x 2 |
|                       |        | -                                         | -         |       |