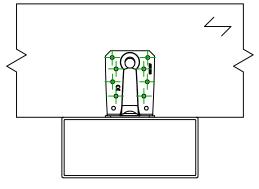

## Fastening pattern

| Item              | II | ABR9020S                |                      |  |
|-------------------|----|-------------------------|----------------------|--|
| Fasteners         |    | Timber to rigid support | Beam to steel        |  |
| Type of fastening | =  | Partial nailing         | Fastening plan No. 3 |  |

| Header<br>Fastener(s) | Symbol | Fasteners                                 | Items     | Qty   |
|-----------------------|--------|-------------------------------------------|-----------|-------|
|                       |        | PDPA 🗘 📼                                  | PDPA-75   | 4 x 2 |
|                       |        | -                                         | -         |       |
|                       |        | -                                         | -         |       |
| Joist<br>Fastener(s)  | Symbol | Fasteners                                 | Items     | Qty   |
|                       | $\Phi$ | CNA ⊕ □□□□□□□□□□□□□□□□□□□□□□□□□□□□□□□□□□□ | CNA4.0X60 | 8 x 2 |
|                       |        | -                                         | -         |       |