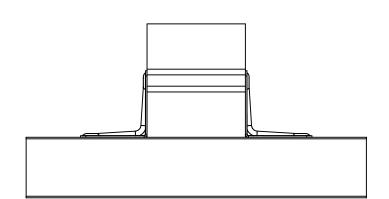

## Fastening pattern

| Item              | II | ABR9020S                |                      |  |
|-------------------|----|-------------------------|----------------------|--|
| Fasteners         |    | Timber to rigid support | Beam to steel        |  |
| Type of fastening | =  | Partial nailing         | Fastening plan No. 3 |  |